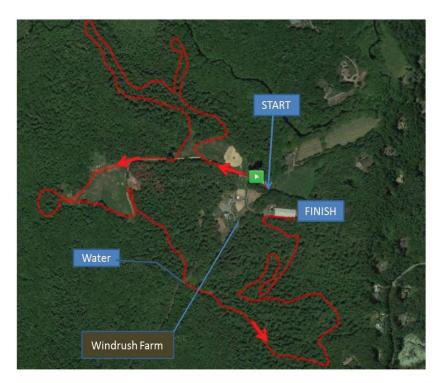

## **Trot Trot Trail Race**

## June 16th, 2016

### Windrush Farm Trails, 479 Lacy St., North Andover

SERIES HANDS

Please return this completed application along with payment for your sponsorship level no later than May 23rd, 2016. Opportunities for premium sponsorship levels are limited and should be secured as soon as possible.